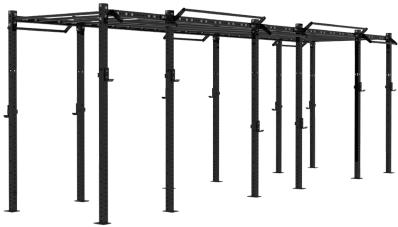

# **CORE Monkey Floor Rig**

### Description

Our Core range live up to their name, by being at the Core of what every gym needs.

A solid rig is an absolute necessity for any Crossfit box or strength and conditioning gym. Allowing for a wide array of exercises, the CORE Monkey Wall Rig is an essential tool for developing effective athletes.

With a choice of 1.1m or 1.5m cross member between the 2.5m rig uprights, the CORE Monkey Wall Rig provides all the functionality to achieve your fitness goals. With a choice of sizes ranging from 1,2,3 or 4 cells, the CORE Monkey Wall Rig can easily be customized to suit your gym's needs.

The CORE Monkey Wall Rig also comes with muscle up bars mounted on the front and rear crossmembers as well as monkey bars ranging the entire length of the rig which will allow you to take your bodyweight training to the next level.