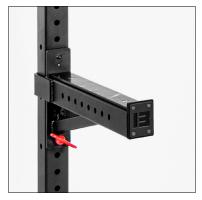

#### Features

- Matt Black Powder Coat
- High Density Plastic to j hooks to protect barbell and rack from damage
- Tools to bolt to the floor/wall not included

Safety Arm 2.0 included

Hardware and tools included for assembly