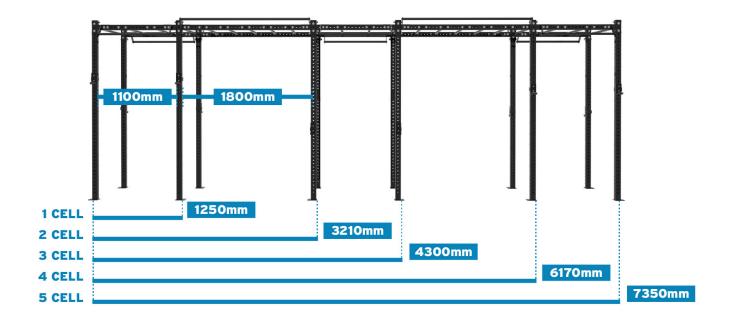

With a choice of 1.1m or 1.5m cross member between the 2.5m rig uprights, the CORE Monkey Wall Rig provides all the functionality to achieve your fitness goals. With a choice of sizes ranging from 1,2,3 or 4 cells, the CORE Monkey Wall Rig can easily be customized to suit your gym's needs.

### Dimensions

 $\square$ 

f)