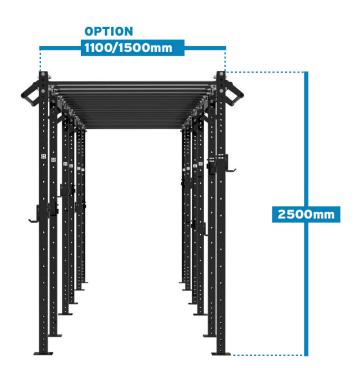

With a choice of 1.1m or 1.5m cross member between the 2.5m rig uprights, the CORE Monkey Wall Rig provides all the functionality to achieve your fitness goals. With a choice of sizes ranging from 1,2,3 or 4 cells, the CORE Monkey Wall Rig can easily be customized to suit your gym's needs.

#### **Specifications**

| Material: | 75mm x 75mm tube       |
|-----------|------------------------|
| Length:   | 1100mm / 1500mm option |
| Height:   | 2500mm                 |
| Width:    | Varies for each Cell   |
| Weight:   | Varies for each Cell   |